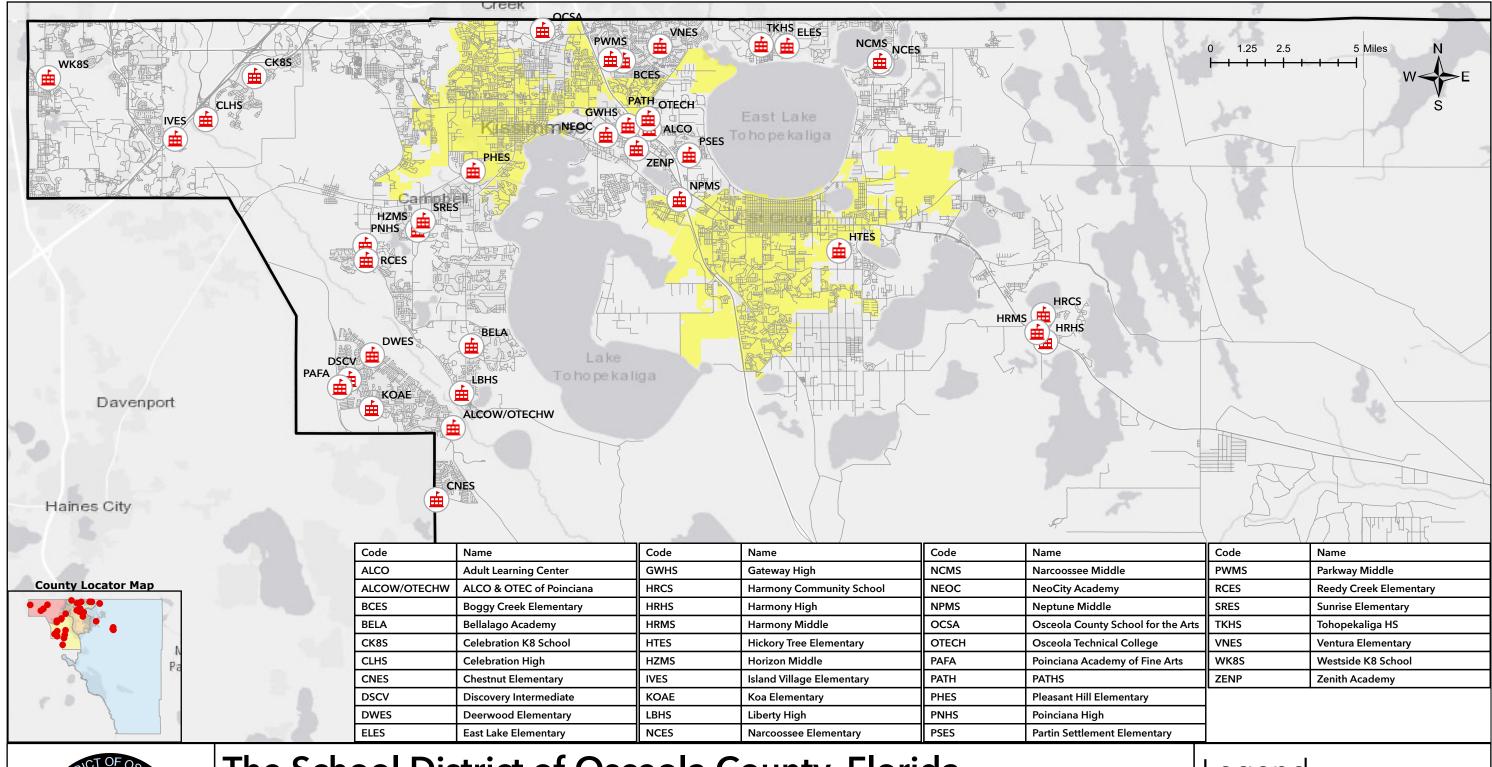

## The School District of Osceola County, Florida All Schools Located in Unincorporated Osceola County

Valid for the 2023/2024 School Year

Disclaimer: All data, information, and maps are provided "as is" without any warranty or representation of accuracy, timeliness, or completeness. The School District of Osceola County, Florida (the "School District") cannot accept any responsibility for errors, omissions, or positional accuracy. The School District specifically disclaims any warranty, either expressed or implied, including, without limitation, the implied warranties of merchantability and fitness for a particular purpose. The burden of determining accuracy, timeliness, merchantability, and fitness for a particular use rests solely on the requestor, and the requestor assumes all risk as to quality and performance. In no event will the School District or its staff be liable for any direct, incidental, special, consequential, or other damages, including without limitation, loss of profit, arising out of the use of the data, information, and maps even if the School District has been advised of the possibility of such damages. The requestor acknowledges and accepts the limitations of the data, information, and maps, including, without limitation, the fact that the data, information, and maps are dynamic and are in a constant state of maintenance, correction, and update.

## Legend

Schools Located in Unincorporated Osceola County